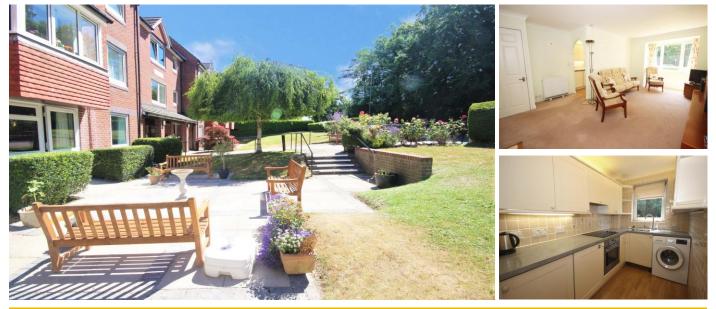

#### **Property Description:**

A TWO BEDROOM RETIREMENT APARTMENT SITUATED ON THE FIRST FLOOR Heath Court was constructed by McCarthy & Stone (Developments) Ltd and comprises 47 properties arranged over 4 floors each served by a lift. The Development Manager can be contacted from various points within each property in the case of an emergency. For periods when the Development Manager is off duty there is a 24 hour emergency Appello call system. Each property comprises an entrance hall, lounge, kitchen, one or two bedrooms and bathroom. It is a condition of purchase that residents be over the age of 60 years, or in the event of a couple, one must be over the age of 60 years and the other over 55 years. Please speak to our Property Consultant if you require information regarding 'Event Fees' that may apply to this property.

- Residents' lounge
- Communal Laundry
- 24 hour emergency Appello call system
- Communal Satellite Dish (additional fees apply)
- Guest Suite
- Minimum Age 60
- Lift to all floors
- Lease: 125 years from 1987
- Development Manager