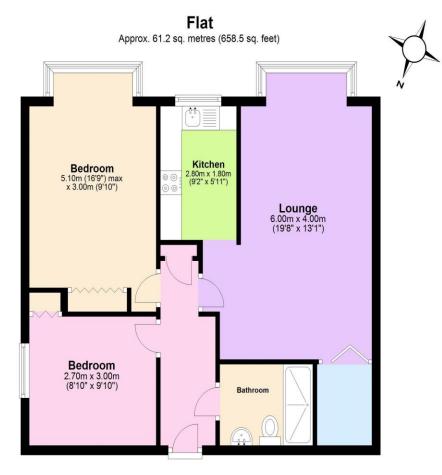

#### Total area: approx. 61.2 sq. metres (658.5 sq. feet)

This floor plan is for illustrative purposes only and is not to scale. Where measurements are shown, these are approximate and should not be relied upon. Total square area includes the entirety of the property and any outbuildings/garages. Sanitary ware and kitchen fittings are representative only and approximate to actual position, shape and style. No liability is accepted in respect of any consequential loss arising from the use of this plan. Reproduced under licence from Evolve Partnership Limited. All rights reserved. Plan produced using PlanUp.